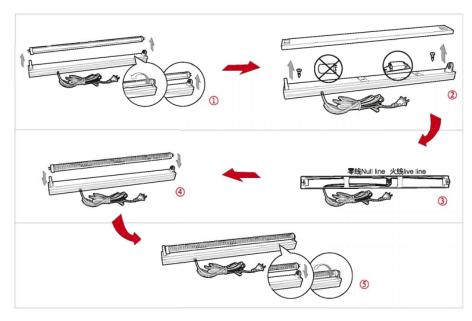

#### Installation Guide

- Step1, Turn off the power and remove the traditional tube from the light fixture.
- Step2, Take out the starter and ballast from the light fixture.
- Step3, Connect the AC live line and null line.
- Step4, Install Sheenly LED tube into the fixture.
- Step5, Screw the tube into position.