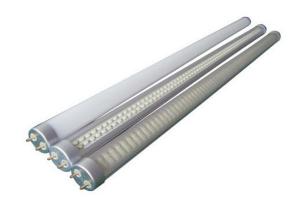

# Sheenly T8 LED Tube

Sheenly T8 LED Tube - super bright, high CRI (Color Rendering Index) - is a modern indoor lighting product. Our LED tube adopts high quality LEDs as light source, and unique circuit controlling design, which contributes to high power converting efficiency.

When compared to conventional fluorescent lamps, Sheenly LED tube can save up to 65% energy. Moreover, its average life span is over 50,000 hours.

### **Features**

- Replace traditional fluorescent 36W
- Save up to 65% electricity compared to traditional lights which means 65% CO<sub>2</sub> reduction
- No UV or IR emissions and flicker free
- Conforming to International Standards
- Environmentally friendly fully recyclable, no mercury or other hazardous materials
- Durable with life span over 50,000 hours
- High CRI 80+ and G13 base.