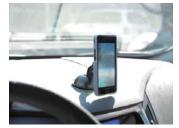

## **Features:**

- Attach and detach smart phone to/from stand instantly via magnetism
- Patented, innovative sticky gel suction cup allows mounting on just about any location, including: Glass, Dashboard, Desk, Countertops, etc...
- Ball Joint allows for great adjustability for viewing angles
- Sticky gel suction cup can be cleaned with warm water for long term use