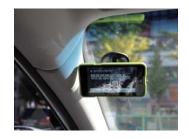

## **Features:**

- Attach and detach smart phone to/from stand instantly via magnetism
- Patented, innovative sticky gel suction cup allows mounting on just about any location, including: Glass, Dashboard, Desk, Countertops, etc...
- Ball Joint allows for great adjustability for viewing angles
- Sticky gel suction cup can be cleaned with warm water for long term use