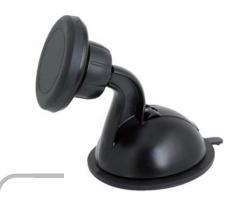

## **Smart Phone Easy Stand**

Attach & detach smart phone to/from stand instantly Adjustability

## **Features:**

- Attach and detach smart phone to/from stand instantly via magnetism
- Patented, innovative sticky gel suction cup allows mounting on just about any location, including: Glass, Dashboard, Desk, Countertops, etc...
- Ball Joint allows for great adjustability for viewing angles
- Sticky gel suction cup can be cleaned with warm water for long term use

• Product Dimension: 88x86x64 mm

• Material: PC-ABS and others