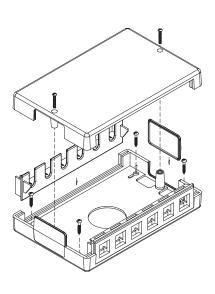

# Surface Mounted Box for 12 Keystone Jacks

Part no.: NK4033

#### **Technical Features**

Surface-mounted box 170 x 112 x 38 mm

Suitable for 12 keystone jacks

Sturdy housing, white

### **Technical Drawings**







\*All trade names referenced are the registered namework of their respective owners.



## **Package Contents**

## **Packaging Informations**

| Packing Dimension | 65 x 63 x 30mm    |
|-------------------|-------------------|
| Packing Weight    | 0.02kg            |
| Carton Dimension  | 584 x 302 x 200mm |
| Carton Q'ty       | 250pcs            |
| Carton Weight     | 8.4kg             |





\* The specifications and pictures are subject to change without notice. \*All trade names referenced are the registered namework of their respective owners.