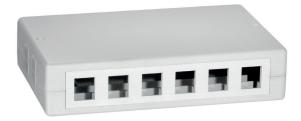

# Surface Mounted Box for 12 Keystone Jacks

Part no.: NK4033

#### **Technical Features**

Surface-mounted box 170 x 112 x 38 mm

Suitable for 12 keystone jacks

Sturdy housing, white